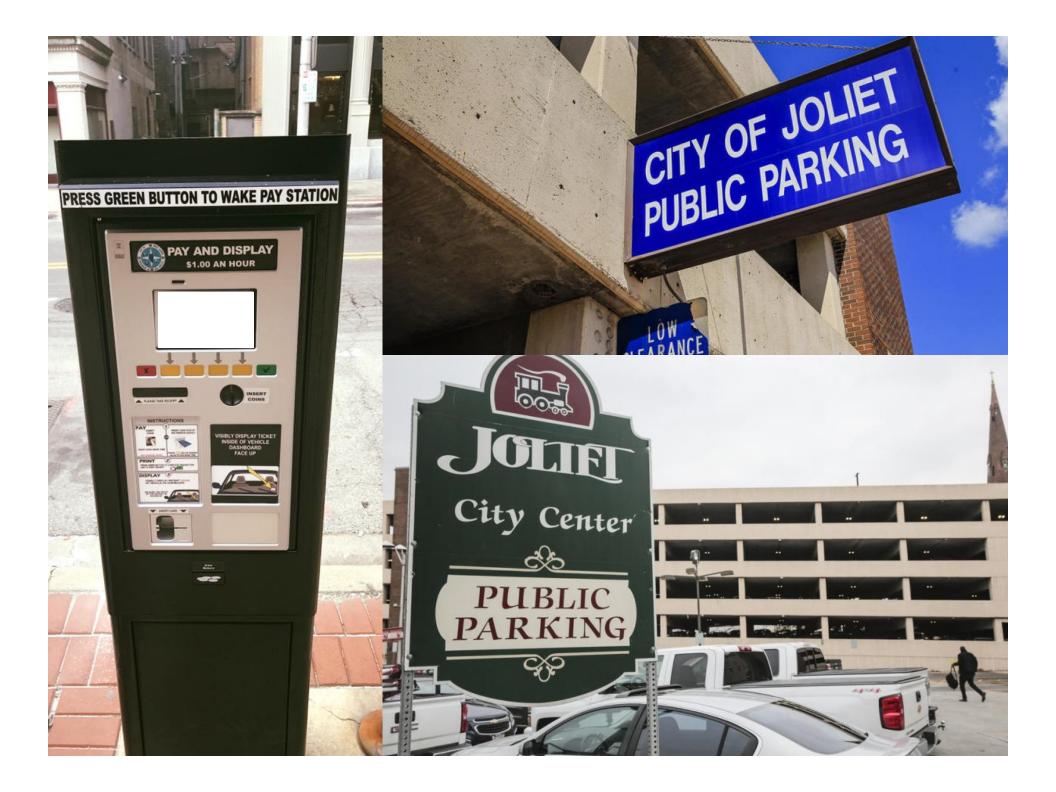

## Downtown Plan - Key Initiatives

 Cultural, Arts and Entertainment Growth

Parking System
Updates

Chicago Street
Corridor Renovations