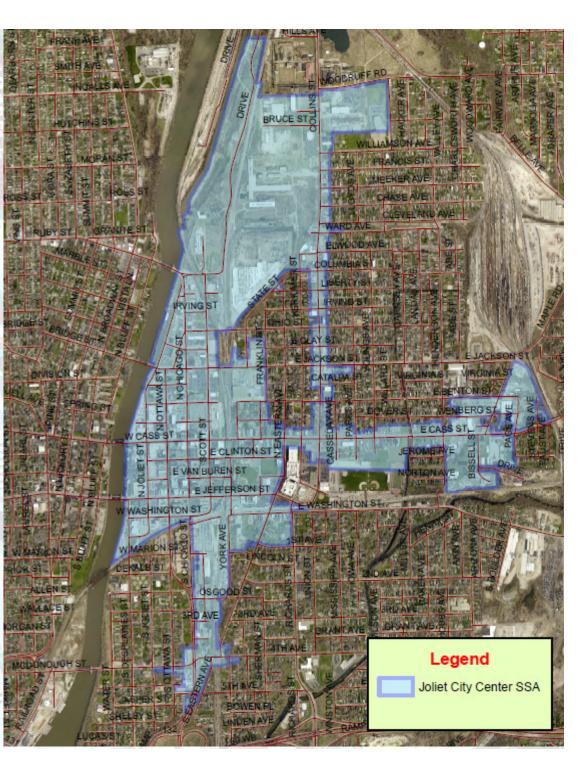

) was developed in the late 1980's in an effort to revitalize the downtown area and maintain existing structures that hold architectural and historical significance
- The CCP promotes existing businesses while bringing the community together through family-friendly events that utilize our amazing location
- Through community partnerships, the City Center Partnership is committed to encouraging economic development, strengthening public participation, fostering community pride, and promoting the unique assets of Downtown Joliet

## Joliet City Center Partnership

Board of Directors consists of 17 members

#### Four Working Committees

- Marketing and Events Committee
- Economic Development Committee
- Owners and Managers Committee
- Beautification Committee

# Special Service Area

NANAZZ







## Development Incentive Program

Start-up Assistance

Building Improvement Grants

Beautification Grants

Catalytic Grants

## **GRANT IMPACTS**

More than \$750,000 in Building Improvement Grants in the past five years

- \$14,448 in Beautification Grants
- \$181,699 in COVID-19 Emergency Grants



## Downtown Plan - Key Initiatives



 Cultural, Arts and Entertainment Growth

Parking System
Updates

Chicago Street
Corridor Renovations

## Economic Development Project Update

INNANSE



#### **JJC City Center Campus**



#### Joliet Gateway Transportation Center Train Station



#### The Triangle



# **Connecting Chicago Street**



## **Barber Building**



## **Barber Building**

#### 310 N. Ottawa

6.250



#### 310 N. Ottawa



## **Marriott Springhill Suites**



#### **Two R