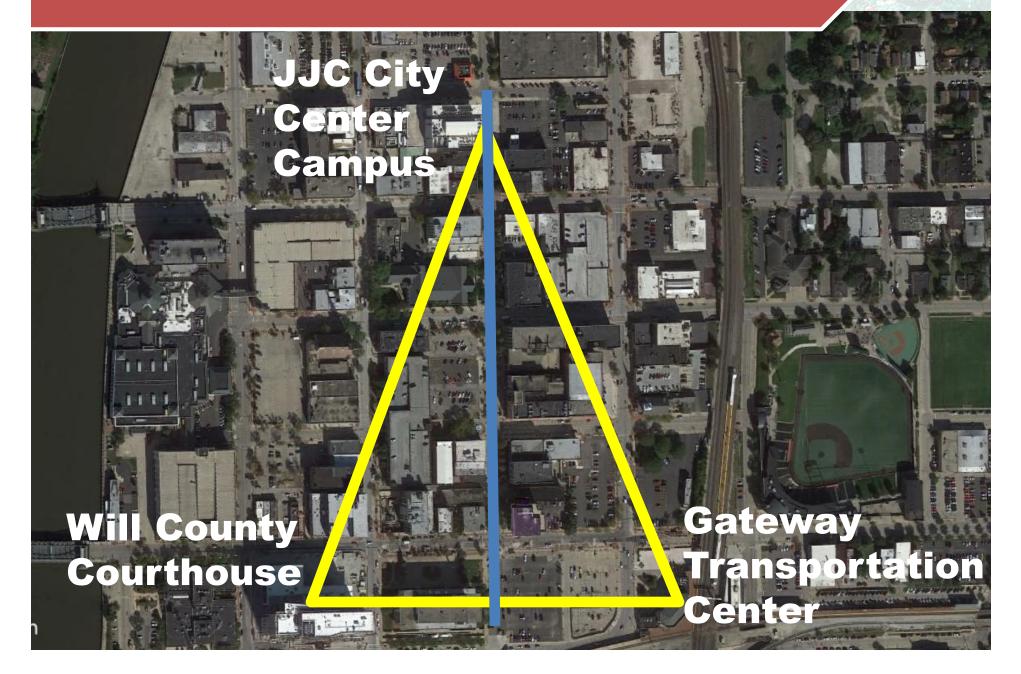

#### **JJC City Center Campus**

#### Joliet Gateway Transportation Center Train Station

#### The Triangle