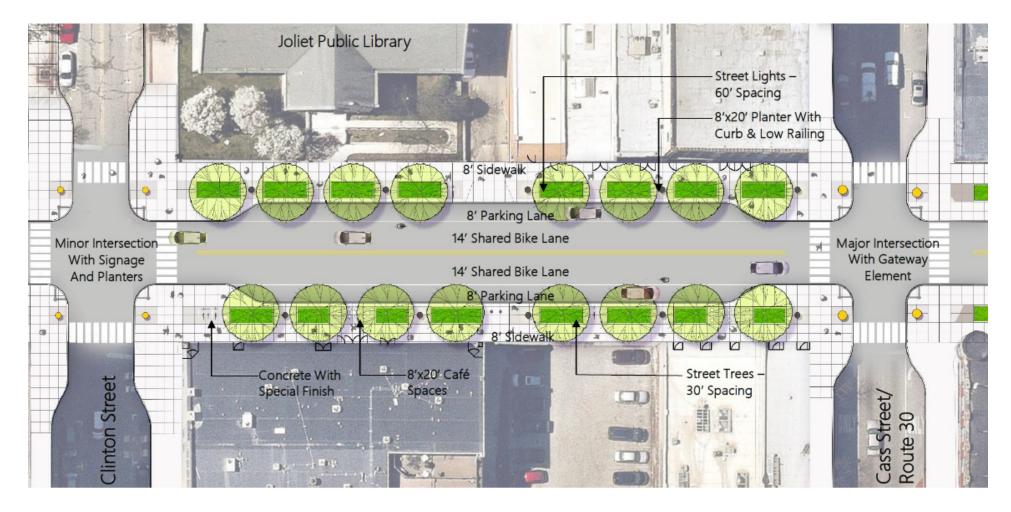

Webster Building Renovations**

#### 65 W. Webster Riverfront Plaza

NANDER

899 Bushet

65W

65W EXECUTIVE SUITES

## Cass & Ottawa Building Renovations



## FIRST MIDWEST BANK



1

C





# **ESTIMATED TIMELINE**

 Image: Secured billing secured billing billing
 Image: Secured billing billing billing

 Image: Secured billing billing billing
 Image: Secured billing billing billing

 Image: Secured billing billing billing
 Image: Secured billing billing

 Image: Secured billing billing
 Image: Secured billing

 Image: Secured billing billing
 Image: Secured billing

 Image: Secured billing billing
 Image: Secured billing

 Image: Secured billing</td



## **El Guero Grocery**



## **103 N. Ottawa Street**



## 315-317 N. Chicago Street









## Chicago Street Corridor Improvements





# City Center Plaza Expansion



# City Center Plaza Expansion



#### Joliet Gateway Transportation Center Viaduct Concepts



#### Joliet Gateway Transportation Center Bus Station





## Loughran Building

R

Restaurant - Comedy Club - Ba

() () rabiga

the many

### **Stadium Club Development**



### **Lyons Lumber Site**





### **COMING SOON**

#### KREMA COFFEE HOUSE

Joliet Greenery the kindness of plants



#### **STUDIO 65 FITNESS CENTER**



Where Beauty Bepins on the Inside



## OBSTACLES? WHAT OBSTACLES?











#### DESIGNING A DREAM CITY IS EASY; REBUILDING A LIVING ONE TAKES IMAGINATION.



- JANE JACOBS -

LIBQUOTES.COM